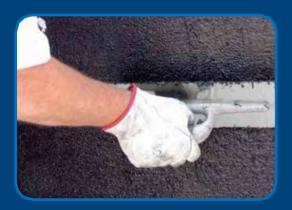

#### **WATERPROOFING -10 YEAR GUARANTEE**

Introducing our Waterproofing solution with an unparalleled 10-year guarantee. Designed to fortify concrete roofs, basements, patios, balconies, showers, and more, it provides essential protection where concrete alone falls short in achieving watertightness. Combating the inevitability of cracks formed by the natural movement of buildings, our Waterproofing solution staunchly prevents water seepage, ensuring long-lasting structural integrity and peace of mind for years to come.

#### 1. TORCH-ON

Our TORCH-ON solution, featuring 3mm and 4mm elastomeric polymer (APP) modified waterproofing membranes. These advanced membranes are expertly applied using torch fusion techniques, ensuring seamless protection for concrete roofs, balconies, basements, and patios.

#### 2. RUBBERISED BITUMINOUS WATERPROOFING

Rubberised Bituminous Waterproofing solution, a versatile rubberised emulsion designed for various applications. Applied effortlessly with a brush or roller, this solution is ideal for areas primed to receive tiles, including balconies, patios, and showers.