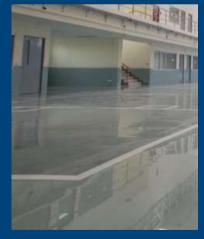

## **FLOORING DIVISION**

At JSS Industrial Flooring, we understand that every surface has unique demands. That's why we offer a comprehensive range of specialised flooring solutions tailored to meet your specific needs. Whether you require enhanced durability, chemical resistance, anti-slip properties, or decorative finishes, we have the expertise and products to deliver exceptional results.

#### **FLOORING DIVISION**

- 1. Resinous Flooring: For areas exposed to harsh chemicals, extreme temperatures, or heavy equipment, our resinous flooring systems offer superior protection and performance. Choose from a variety of formulations to meet your specific requirements.
- 2. Concrete Restoration: Revitalise worn or damaged concrete surfaces with our concrete restoration services. Our skilled technicians will repair cracks, spalling, and other defects, restoring your floors to their original condition and enhancing their durability.