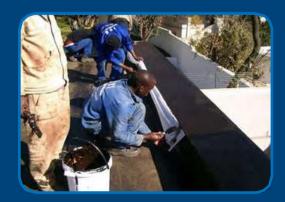

#### 1. TORCH-ON

Our TORCH-ON solution, featuring 3mm and 4mm elastomeric polymer (APP) modified waterproofing membranes. These advanced membranes are expertly applied using torch fusion techniques, ensuring seamless protection for concrete roofs, balconies, basements, and patios.