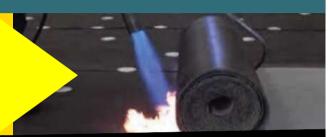

#### 1. TORCH-ON

Our TORCH-ON solution, featuring 3mm and 4mm elastomeric polymer (APP) modified waterproofing membranes. These advanced membranes are expertly applied using torch fusion techniques, ensuring seamless protection for concrete roofs, balconies, basements, and patios.