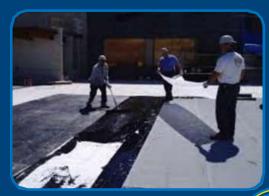

#### 1. TORCH-ON

Our TORCH-ON solution, featuring 3mm and 4mm elastomeric polymer (APP) modified waterproofing membranes. These advanced membranes are expertly applied using torch fusion techniques, ensuring seamless protection for concrete roofs, balconies, basements, and patios.