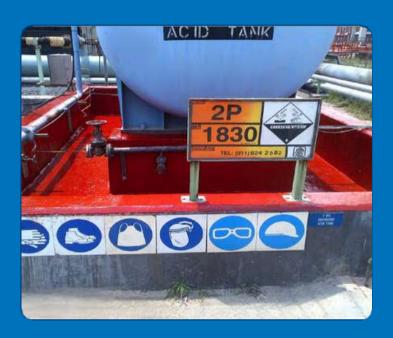

#### **ACID PROOFING**

Introducing our cutting-edge ACID PROOFING solution, a superior epoxy-based heavy-duty lining system meticulously applied at a nominal thickness of 3mm. Engineered with unparalleled resilience, it boasts exceptional resistance to Sulphuric Acid, providing protection of up to 98%. Ideal for a spectrum of industrial applications including process slabs, tank farms, chemical loading and unloading zones, spill containment areas, and truck unloading areas, our ACID PROOFING solution ensures unparalleled durability and reliability, safeguarding your infrastructure against corrosive elements with unparalleled efficacy.