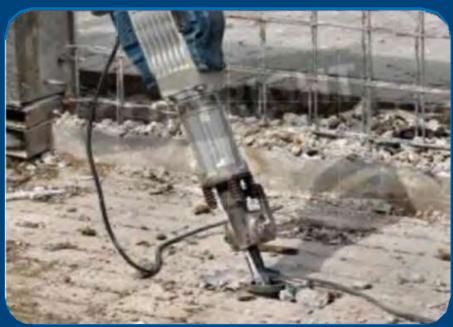

# INDUSTRIAL FLOORING / SCREEDING

Excellent chemical and abrasion-resistant coatings, various polyurethane protective systems. Polyurethane coatings e.g.

#### 1.POLYURETHANE UREA MORTAR SYSTEM

High-impact and thermal shock-resistant 1mm - 9mm industrial flooring, excellent chemical and abrasion resistance (food and beverage industry).