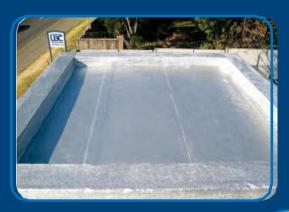

#### **WATERPROOFING -10 YEAR GUARANTEE**

Introducing our Waterproofing solution with an unparalleled 10-year guarantee. Designed to fortify concrete roofs, basements, patios, balconies, showers, and more, it provides essential protection where concrete alone falls short in achieving watertightness. Combating the inevitability of cracks formed by the natural movement of buildings, our Waterproofing solution staunchly prevents water seepage, ensuring long-lasting structural integrity and peace of mind for years to come.

#### 1. TORCH-ON

Our TORCH-ON solution, featuring 3mm and 4mm elastomeric polymer (APP) modified waterproofing membranes. These advanced membranes are expertly applied using torch fusion techniques, ensuring seamless protection for concrete roofs, balconies, basements, and patios.

#### 2. RUBBERISED BITUMINOUS WATERPROOFING

Rubberised Bituminous Waterproofing solution, a versatile rubberised emulsion designed for various applications. Applied effortlessly with a brush or roller, this solution is ideal for areas primed to receive tiles, including balconies, patios, and showers.