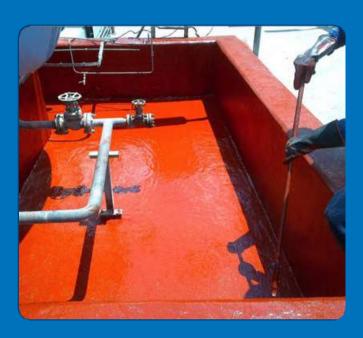

#### **ACID PROOFING**

Introducing our cutting-edge ACID PROOFING solution, a superior epoxy-based heavy-duty lining system meticulously applied at a nominal thickness of 3mm. Engineered with unparalleled resilience, it boasts exceptional resistance to Sulphuric Acid, providing protection of up to 98%. Ideal for a spectrum of industrial applications including process slabs, tank farms, chemical loading and unloading zones, spill containment areas, and truck unloading areas, our ACID PROOFING solution ensures unparalleled durability and reliability, safeguarding your infrastructure against corrosive elements with unparalleled efficacy.