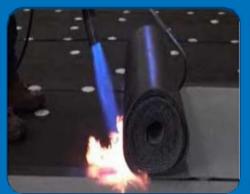

#### 1. TORCH-ON

Our TORCH-ON solution, featuring 3mm and 4mm elastomeric polymer (APP) modified waterproofing membranes. These advanced membranes are expertly applied using torch fusion techniques, ensuring seamless protection for concrete roofs, balconies, basements, and patios.